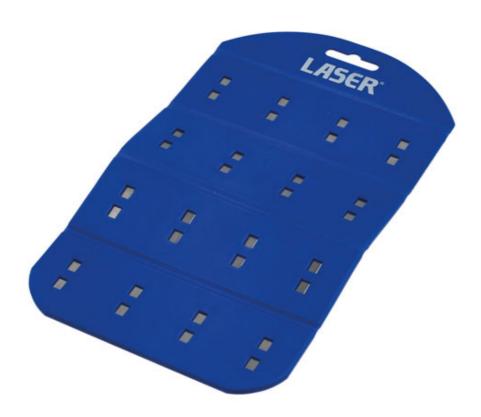

## **Magnetic Flexible Mat**

A low profile magnetic flexible tool and parts holder featuring 16 strong magnets embedded into the non-marring thermoplastic mat to hold tools and components, keeping them exactly where they are needed. The mat will fold, bend, or curve around any surface it's needed to, and will lay flat for easy storage when done. Ideal for use on the vehicle, in the tool box, or any other suitable ferrous surface.

## **Additional Information**

- Multi-purpose flexible magnetic mat, ideal for parts, fixings & small tools.
- Size: 220 x 140 x 5mm.
- Manufactured from non-marring thermoplastic (TPE).
- Features 16 x strong (rare-earth) magnets (each: 25mm x 5mm).
- · Ideal for bicycle mechanics, automotive technicians, electricians, jewellers, modellers, hobbyists & DIYers.