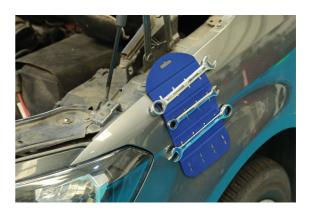

## **Magnetic Flexible Mat**

A low profile magnetic flexible tool and parts holder featuring 16 strong magnets embedded into the non-marring thermoplastic mat to hold tools and components, keeping them exactly where they are needed. The mat will fold, bend, or curve around any surface it's needed to, and will lay flat for easy storage when done. Ideal for use on the vehicle, in the tool box, or any other suitable ferrous surface.

## **Additional Information**

- Multi-purpose flexible magnetic mat, ideal for parts, fixings & small tools.
- Size: 220 x 140 x 5mm.
- Manufactured from non-marring thermoplastic (TPE).
- Features 16 x strong (rare-earth) magnets (each: 25mm x 5mm).
- · Ideal for bicycle mechanics, automotive technicians, electricians, jewellers, modellers, hobbyists & DIYers.