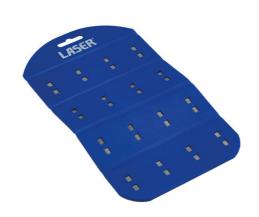

## **Magnetic Flexible Mat**

A low profile magnetic flexible tool and parts holder featuring 16 strong magnets embedded into the non-marring thermoplastic mat to hold tools and components, keeping them exactly where they are needed. The mat will fold, bend, or curve around any surface it's needed to, and will lay flat for easy storage when done. Ideal for use on the vehicle, in the tool box, or any other suitable ferrous surface.

## **Additional Information**

- Multi-purpose flexible magnetic mat, ideal for parts, fixings & small tools.
- Size: 220 x 140 x 5mm.
- Manufactured from non-marring thermoplastic (TPE).
- Features 16 x strong (rare-earth) magnets (each: 25mm x 5mm).
- · Ideal for bicycle mechanics, automotive technicians, electricians, jewellers, modellers, hobbyists & DIYers.