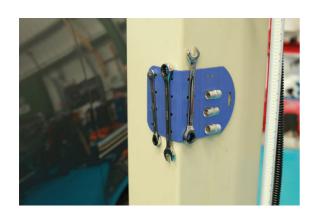

## **Magnetic Flexible Mat**

A low profile magnetic flexible tool and parts holder featuring 16 strong magnets embedded into the non-marring thermoplastic mat to hold tools and components, keeping them exactly where they are needed. The mat will fold, bend, or curve around any surface it's needed to, and will lay flat for easy storage when done. Ideal for use on the vehicle, in the tool box, or any other suitable ferrous surface.